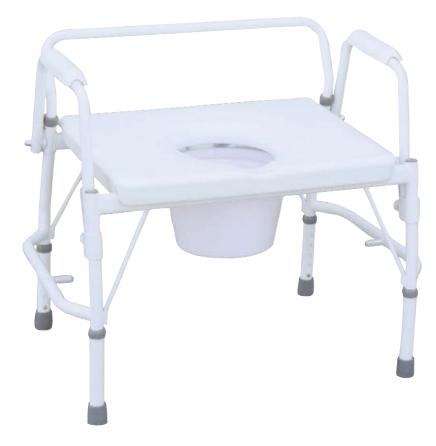

## Bariatric Commode M500

Drop arm mechanism is easy to operate.

- Welded polyester coated steel frame construction.
- Extra wide snap-on seat with cover.
- Hygienic seat opening.
- Plastic bucket with cover and splash guard
- Height adjusts in 1" increments.
- Blow molded armrests for extra comfort.
- Use at bedside, act as toilet safety frame or raised toilet seat.
- Weight limit: 700 lbs.
- HCPCS Code: E0168

| MODEL | SEAT<br>HEIGHT | SEAT<br>DEPTH | ARM<br>HEIGHT | OVERALL<br>WIDTH | -   | WIDTH<br>BETWEEN ARMS | WEIGHT  | PACKAGING<br>PER / CASE |
|-------|----------------|---------------|---------------|------------------|-----|-----------------------|---------|-------------------------|
| M500  | 20" - 24"      | 18"           | 26"-31"       | 31"              | 21" | 29"                   | 22 lbs. | 1 PER CASE              |